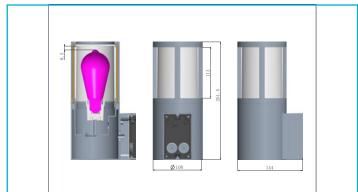

**Control** Dimmable via optional light source

Motion Detector No

**Execution** Without lamp

Light Exit Surfaces5Light characteristicsDirectLight directionTop, Side

 Length
 144 mm

 Height
 261.5 mm

 Diameter
 108 mm

 Product weight
 1378 g