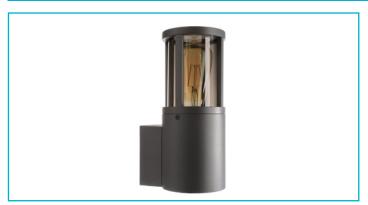

## Surface-mounted wall light Facado II round tinted, 1x max. 20 W, grey

The FACADO wall light is our flexible solution for outdoor lighting. Two cable entry points allow for problem-free feed-through wiring. The removable mounting plate with plug connection and the screwless connecting terminals allow for quick and easy installation. The newly designed lamp head provides even better illumination. IP65 degree of protection ensures impressive weather resistance.

The FACADO outdoor light is available in square and round designs in either dark grey or rust. You can also choose between an opal or transparent diffuser with smoked glass effect.

## **Special features**

- Feed-through wiring possible
- Mounting plate can be disconnected via plug
- rapid and secure installation
- Weather protection with IP65
- Newly designed lamp head for improved illumination
- Variants in square and rounded designs
- Dark grey and rust colours