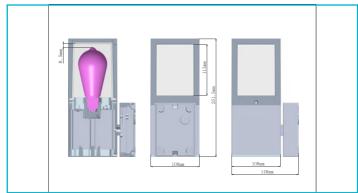

**Control** Dimmable via optional light source

Motion Detector No

**Execution** Without lamp

Light Exit Surfaces5Light characteristicsDirectLight directionTop, Side

 Length
 148 mm

 Width
 108 mm

 Height
 261.5 mm

 Product weight
 1378 g