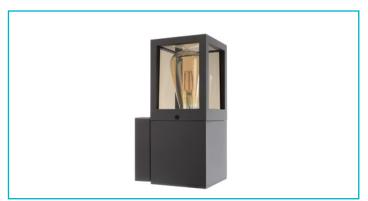

## Surface-mounted wall light Facado II angular tinted, 1x max. 20 W, grey

The FACADO wall light is our flexible solution for outdoor lighting. Two cable entry points allow for easy feed-through wiring. The removable mounting plate with plug connector and the screwless connecting terminals allow for quick and easy installation. The newly designed lamp head provides significantly improved illumination. IP65 degree of protection ensures impressive weather resistance.

The FACADO outdoor light is available in square and round designs in either dark grey or rust. You can also choose between an opal diffuser or a transparent diffuser with smoked glass.

## **Special features**

- Feed-through wiring possible
- Mounting plate can be disconnected via plug
- Quick and secure installation
- IP65 weather resistance
- Newly designed lamp head for improved illumination
- Variants in square and round designs
- Colours: dark grey and rust